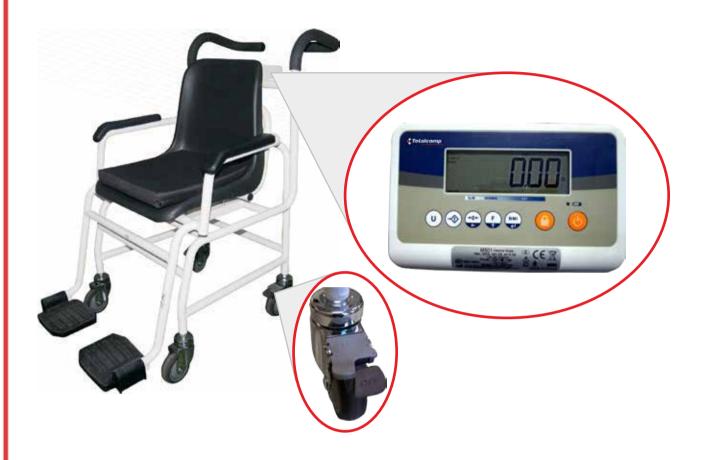

### Wheelchair Scale

- ✓ Adjustable indicator angle
- ✓ Foldable footrests
- ✓ Storage bag fitted to chair
- ✓ AC power adapter

- 4 transportation wheels,2 with brakes
- Removable cushion
- ✓ Rechargeable battery

#### **General Specifications**

Display
 25mm digit LCD display, with white LED backlight

Capacity 550lb x 0.1lb

Keyboard 7 keys (Membrane keyboard)

Housing ABS plastic indicator

Max. Divisions 5,000d

ADC Sigma delta
ADC update ≤1/10 seco

ADC update ≤1/10 second
 Operating Temp. -10°C~+40°C

Power
 2000mAh Ni-MH battery package (size AA), external AC

power adapter

Weight 49.00lbs

Packing Gross weight 92.00lbs
Optional RS - 232 Output