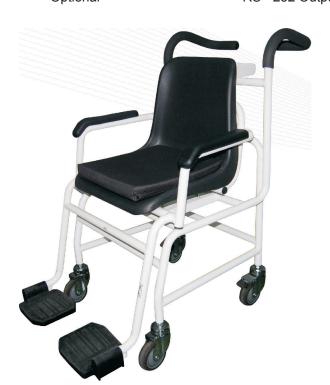

### Wheelchair Scale

- ✓ Adjustable indicator angle
- ✓ Foldable footrests
- ✓ Storage bag fitted to chair
- ✓ AC power adapter

- 4 transportation wheels,2 with brakes
- Removable cushion
- ✓ Rechargeable battery